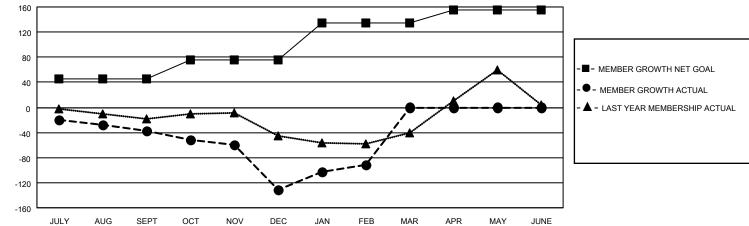

## GAT MONTHLY MEMBERSHIP PROGRESS REPORT

Multiple District 60

Results as of: 2/28/2023

LOCATION: GUYANA

| Clubs                 |               |           |               | Members               |                           |                         |                                                    |  |
|-----------------------|---------------|-----------|---------------|-----------------------|---------------------------|-------------------------|----------------------------------------------------|--|
| RESULTS FOR 2022-2023 |               |           |               | RESULTS FOR 2022-2023 |                           |                         |                                                    |  |
| QUARTER               | NEW CLUB GOAL | NEW CLUBS | DROPPED CLUBS | QUARTER               | MEMBER GROWTH NET<br>GOAL | MEMBER GROWTH<br>ACTUAL | DROPPED<br>MEMBERS ACTUAL<br>(including transfers) |  |
| JULY/AUG/SEPT         | 0             | 0         | 0             | JULY/AUG/SE           | PT 45                     | 28                      | 63                                                 |  |
| OCT/NOV/DEC           | 1             | 0         | 1             | OCT/NOV/DEC           | 30                        | 23                      | 112                                                |  |
| JAN/FEB/MAR           | 1             | 0         | 1             | JAN/FEB/MAR           | 60                        | 114                     | 28                                                 |  |
| APR/MAY/JUNE          | 0             | 0         | 0             | APR/MAY/JUN           | IE 20                     | 0                       | 0                                                  |  |

## -■- CURRENT YEAR GOALS FOR NEW CLUBS

- ■- CURRENT YEAR GOALS FOR NEW CLUB

CURRENT YEAR ACTUAL NEW CLUBS

▲ - LAST YEAR ACTUAL NEW CLUBS

| DROPPED CLUBS: 2 |     | 38 CLUBS OF 114 ADDED 1 OR<br>MORE NEW MEMBERS | GENDER DISTRIBUTION       |                |  |
|------------------|-----|------------------------------------------------|---------------------------|----------------|--|
|                  |     | MORE NEW MEMBERS                               | MALE                      | 1,504 (41.80%) |  |
|                  |     |                                                | FEMALE                    | 2,094 (58.20%) |  |
| DROPPED MEMBERS  |     |                                                | NON BINARY                | 0 (0.00%)      |  |
| DECEASED         | 23  |                                                | PREFER NOT TO ANSWER      | 0 (0.00%)      |  |
| CLUB CANCELLED   | 44  |                                                | TOTAL FAMILY UNIT MEMBERS | 141            |  |
| OTHER            | 136 | CLICK HERE FOR CUMULATIVE                      | TOTAL FAMILY UNIT MEMBERS | 141            |  |
| TOTAL            | 203 | MEMBERSHIP DATA                                | FAMILY MEMBERS PAYING HAL | F 75           |  |
|                  |     |                                                | DUES                      |                |  |
|                  |     |                                                | l                         |                |  |