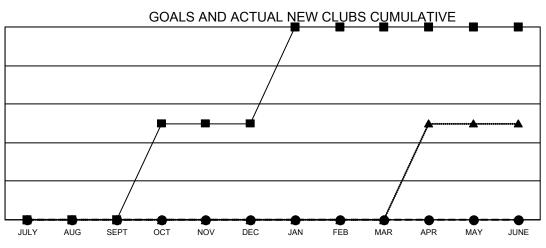

## GAT MONTHLY MEMBERSHIP PROGRESS REPORT

Multiple District 60

Results as of: 2/28/2023

LOCATION: GUYANA

| Clubs                 |               |           |               | Members               |                           |                         |                                                    |  |
|-----------------------|---------------|-----------|---------------|-----------------------|---------------------------|-------------------------|----------------------------------------------------|--|
| RESULTS FOR 2022-2023 |               |           |               | RESULTS FOR 2022-2023 |                           |                         |                                                    |  |
| QUARTER               | NEW CLUB GOAL | NEW CLUBS | DROPPED CLUBS | QUARTER               | MEMBER GROWTH NET<br>GOAL | MEMBER GROWTH<br>ACTUAL | DROPPED<br>MEMBERS ACTUAL<br>(including transfers) |  |
| JULY/AUG/SEPT         | 0             | 0         | 0             | JULY/AUG/SE           | PT 45                     | 28                      | 63                                                 |  |
| OCT/NOV/DEC           | 1             | 0         | 1             | OCT/NOV/DEC           | 30                        | 23                      | 112                                                |  |
| JAN/FEB/MAR           | 1             | 0         | 1             | JAN/FEB/MAR           | 60                        | 114                     | 28                                                 |  |
| APR/MAY/JUNE          | 0             | 0         | 0             | APR/MAY/JUN           | IE 20                     | 0                       | 0                                                  |  |

## -■- CURRENT YEAR GOALS FOR NEW CLUBS

- ■- CURRENT YEAR GOALS FOR NEW CLUB

CURRENT YEAR ACTUAL NEW CLUBS

▲ - LAST YEAR ACTUAL NEW CLUBS

| DROPPED CLUBS: 2 |     | 38 CLUBS OF 114 ADDED 1 OR<br>MORE NEW MEMBERS | GENDER DISTRIBUTION       |                |  |
|------------------|-----|------------------------------------------------|---------------------------|----------------|--|
|                  |     | MORE NEW MEMBERS                               | MALE                      | 1,504 (41.80%) |  |
|                  |     |                                                | FEMALE                    | 2,094 (58.20%) |  |
| DROPPED MEMBERS  |     |                                                | NON BINARY                | 0 (0.00%)      |  |
| DECEASED         | 23  |                                                | PREFER NOT TO ANSWER      | 0 (0.00%)      |  |
| CLUB CANCELLED   | 44  |                                                | TOTAL FAMILY UNIT MEMBERS | 141            |  |
| OTHER            | 136 | CLICK HERE FOR CUMULATIVE                      | TOTAL FAMILY UNIT MEMBERS | 141            |  |
| TOTAL            | 203 | MEMBERSHIP DATA                                | FAMILY MEMBERS PAYING HAL | F 75           |  |
|                  |     |                                                | DUES                      |                |  |
|                  |     |                                                | l                         |                |  |